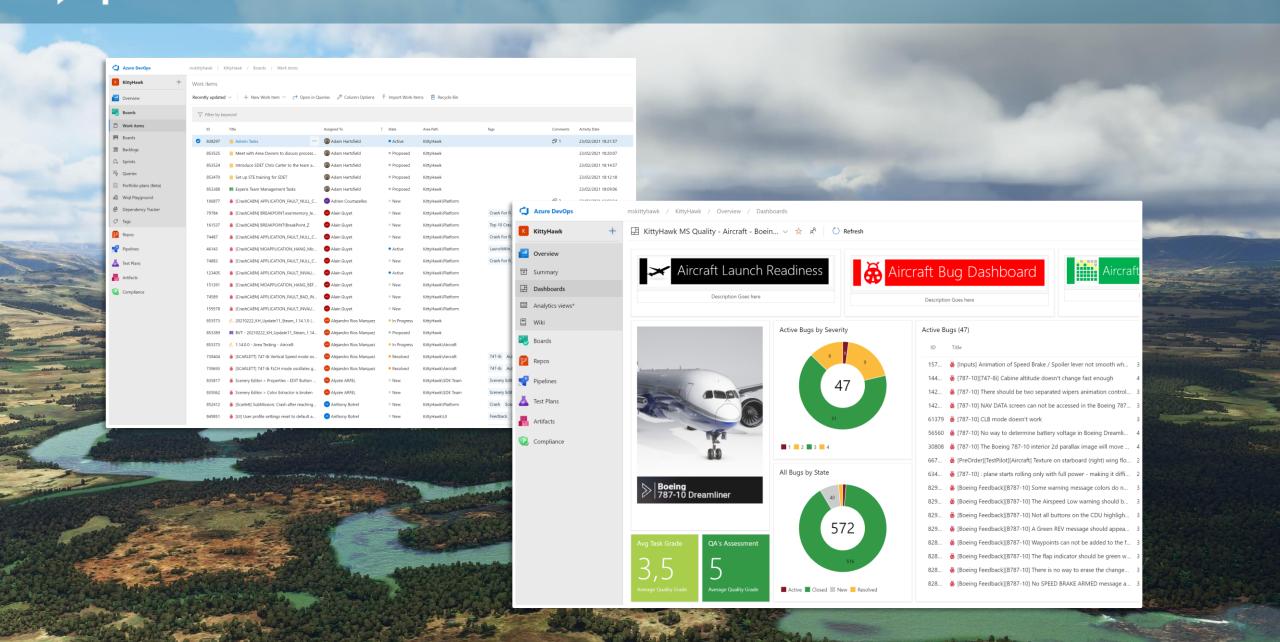

GAME STACK LIVE 2021 | MARTIAL BOSSARD, EXECUTIVE PRODUCER X AURELIEN PITERS, AUDIO DIRECTOR



#### Dream: Create the most realistic next-gen Flight Simulator













### Plan: Design a virtual world at Earth-scale



# Build: Using Azure technologies as the backbone.













# Recreate the world















# > Scalable data distribution







# One unified world for multiplayer



















## > Project Management: Azure DevOps









### **Use case: Azure Text-to-Speech for ATC**

- ATC or Air Traffic Control
- An air traffic controller is a highly trained specialist working with pilots to ensure the safety and efficiency of the airspace
- Communication between pilots and airport control towers











## Use case: Azure Text-to-Speech for ATC





# Use case: Azure Text-to-Speech for ATC





#### Azure Text-to-Speech: costs & flavors

- Used a blend of custom & standard for MSFS
- Standard offers many speakers
- SSML is great to tweak your voice for different flavors (pitch, rate, prosody)!

| Text to Speech | Standard | \$4 per 1M characters                                                                       |
|----------------|----------|-----------------------------------------------------------------