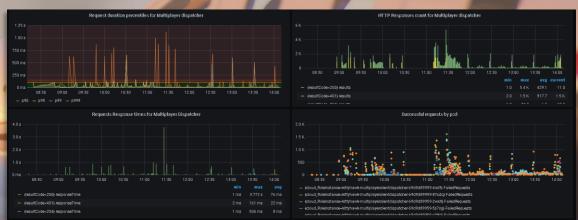

GAME STACK LIVE 2021 | MARTIAL BOSSARD, EXECUTIVE PRODUCER X AURELIEN PITERS, AUDIO DIRECTOR



#### Dream: Create the most realistic next-gen Flight Simulator













### Plan: Design a virtual world at Earth-scale



# Build: Using Azure technologies as the backbone.













# Recreate the world















# > Scalable data distribution







# One unified world for multiplayer



















## > Project Management: Azure DevOps









### **Use case: Azure Text-to-Speech for ATC**

- ATC or Air Traffic Control
- An air traffic controller is a highly trained specialist working with pilots to ensure the safety and efficiency of the airspace
- Communication between pilots and airport control towers











## Use case: Azure Text-to-Speech for ATC





# Use case: Azure Text-to-Speech for ATC





#### Azure Text-to-Speech: costs & flavors

- Used a blend of custom & standard for MSFS
- Standard offers many speakers
- SSML is great to tweak your voice for different flavors (pitch, rate, prosody)!

| Text to Speech | Standard | \$4 per 1M characters