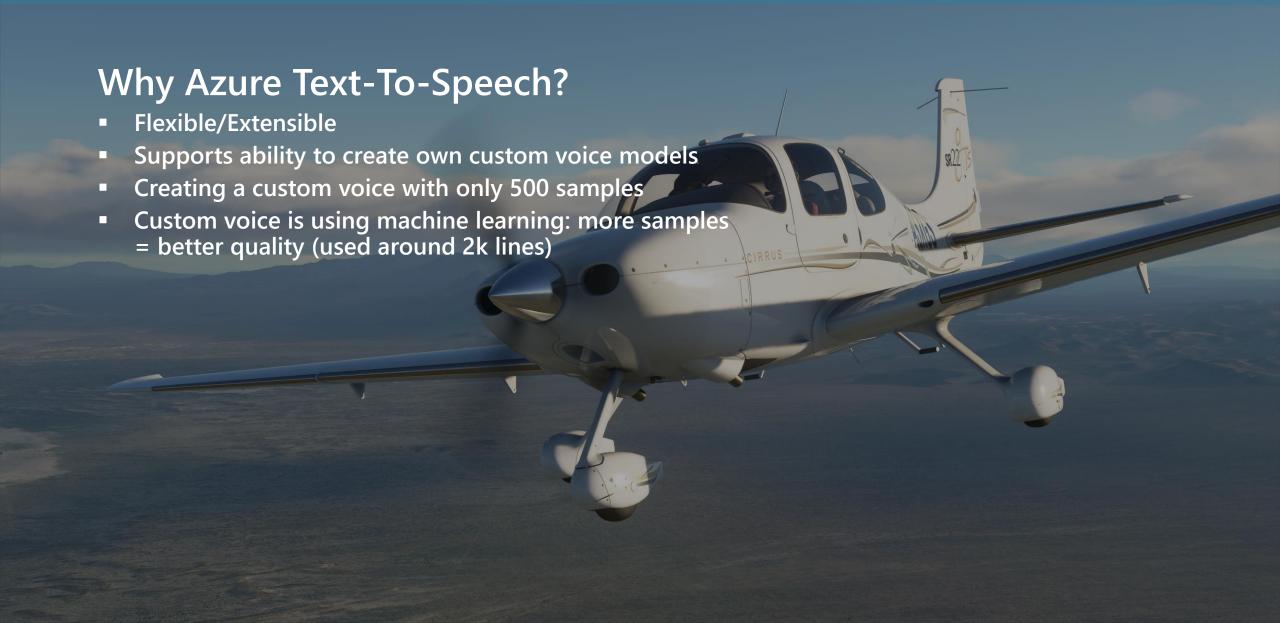

#### Azure Text-to-Speech: costs & flavors

- Used a blend of custom & standard for MSFS
- Standard offers many speakers
- SSML is great to tweak your voice for different flavors (pitch, rate, prosody)!