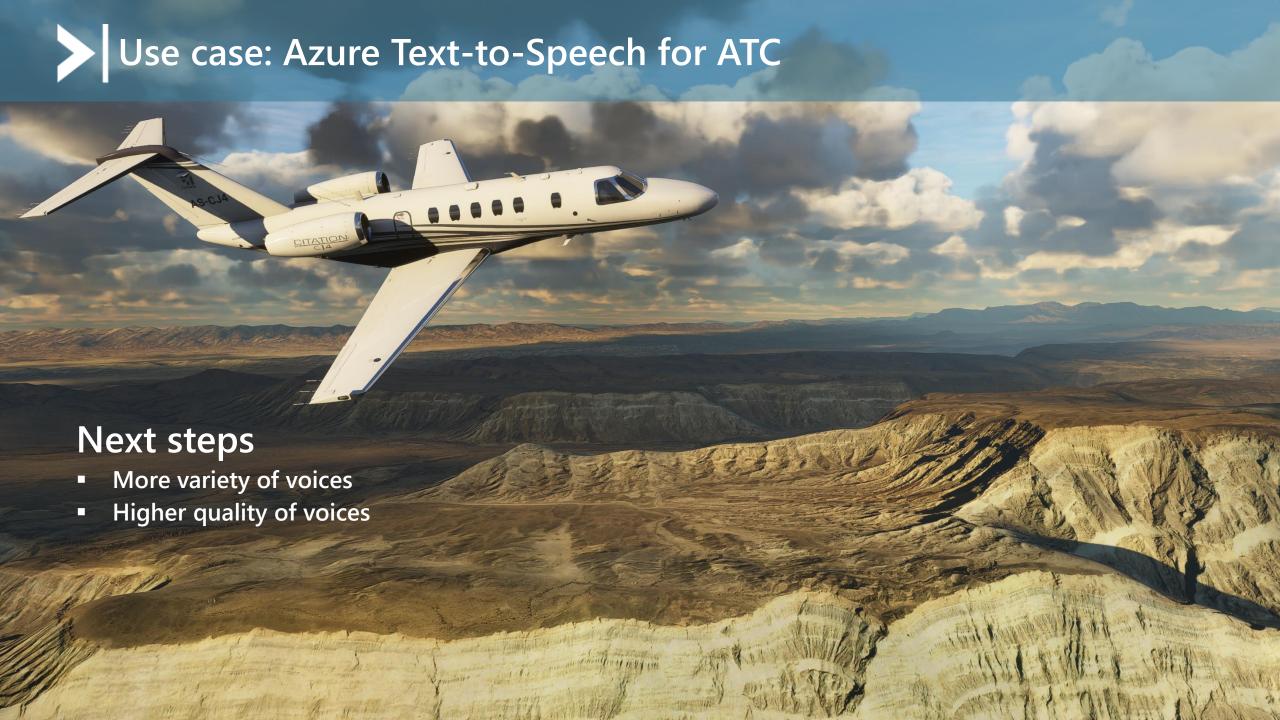

### **Use case: Azure Text-to-Speech for ATC**

- ATC or Air Traffic Control
- An air traffic controller is a highly trained specialist working with pilots to ensure the safety and efficiency of the airspace
- Communication between pilots and airport control towers

## Use case: Azure Text-to-Speech for ATC

# Use case: Azure Text-to-Speech for ATC