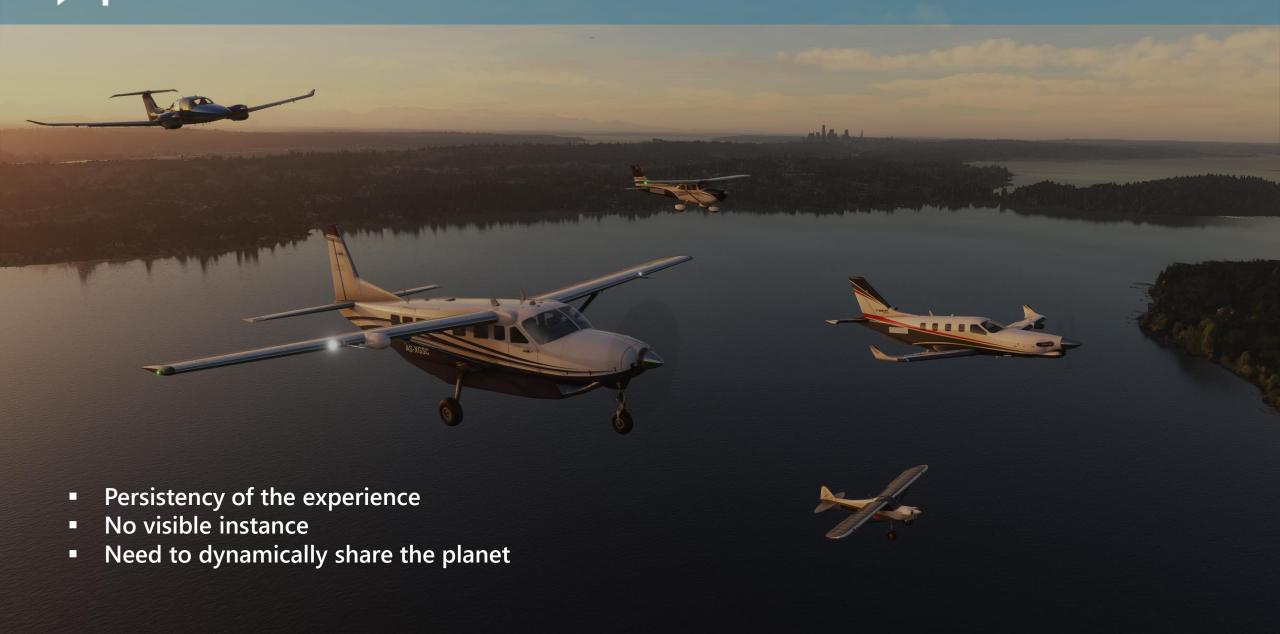

GAME STACK LIVE 2021 | MARTIAL BOSSARD, EXECUTIVE PRODUCER X AURELIEN PITERS, AUDIO DIRECTOR



#### Dream: Create the most realistic next-gen Flight Simulator













### Plan: Design a virtual world at Earth-scale



# Build: Using Azure technologies as the backbone.













# Recreate the world















# > Scalable data distribution







# One unified world for multiplayer



















## > Project Management: Azure DevOps









### **Use case: Azure Text-to-Speech for ATC**

- ATC or Air Traffic Control
- An air traffic controller is a highly trained specialist working with pilots to ensure the safety and efficiency of the airspace
- Communication between pilots and airport control towers











## Use case: Azure Text-to-Speech for ATC





# Use case: Azure Text-to-Speech for ATC





#### Azure Text-to-Speech: costs & flavors

- Used a blend of custom & standard for MSFS
- Standard offers many speakers
- SSML is great to tweak your voice for different flavors (pitch, rate, prosody)!

| Text to Speech | Standard | \$4 per 1M characters                                                                       |
|----------------|----------|--------