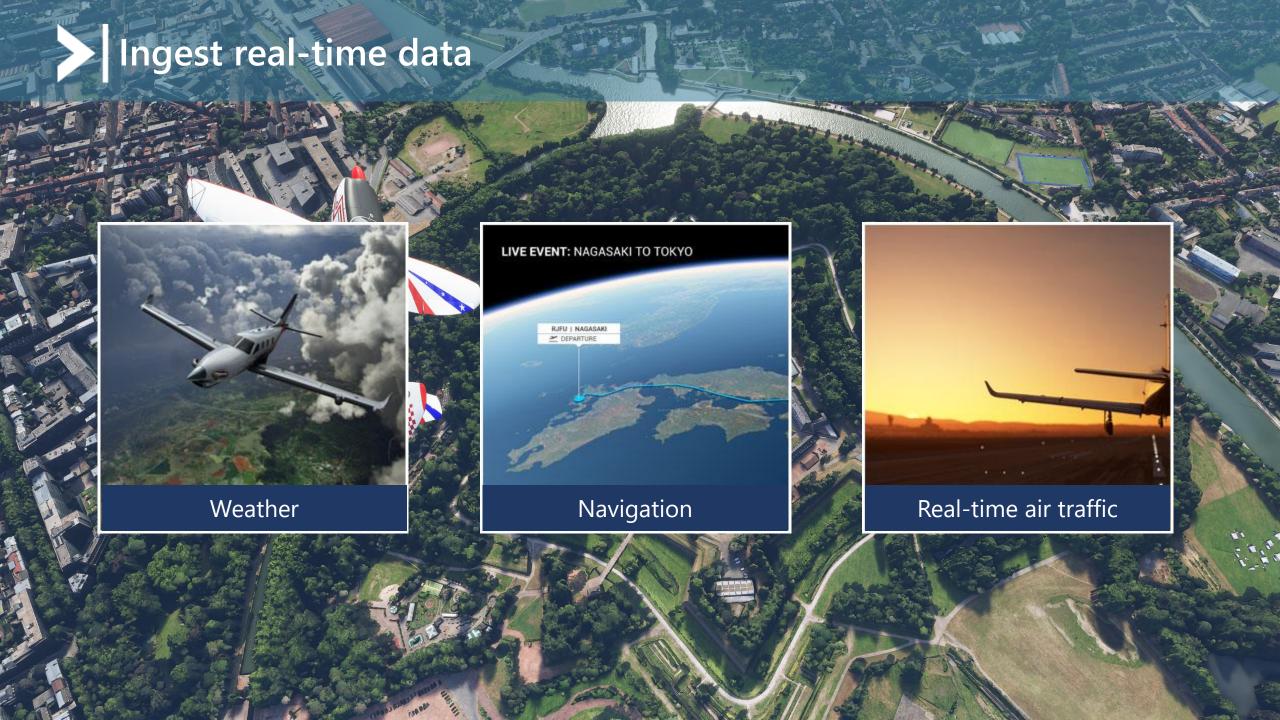

GAME STACK LIVE 2021 | MARTIAL BOSSARD, EXECUTIVE PRODUCER X AURELIEN PITERS, AUDIO DIRECTOR



#### Dream: Create the most realistic next-gen Flight Simulator













### Plan: Design a virtual world at Earth-scale



# Build: Using Azure technologies as the backbone.













# Recreate the world















# > Scalable data distribution







# One unified world for multiplayer



















## > Project Management: Azure DevOps









### **Use case: Azure Text-to-Speech for ATC**

- ATC or Air Traffic Control
- An air traffic controller is a highly trained specialist working with pilots to ensure the safety and efficiency of the airspace
- Communication between pilots and airport control towers











## Use case: Azure Text-to-Speech for ATC





# Use case: Azure Text-to-Speech for ATC





#### Azure Text-to-Speech: costs & flavors

- Used a blend of custom & standard for MSFS
- Standard offers many speakers
- SSML is great to tweak your voice for different flavors (pitch, rate, prosody)!

| Text to Speech | Standard | \$4 per 1M characters