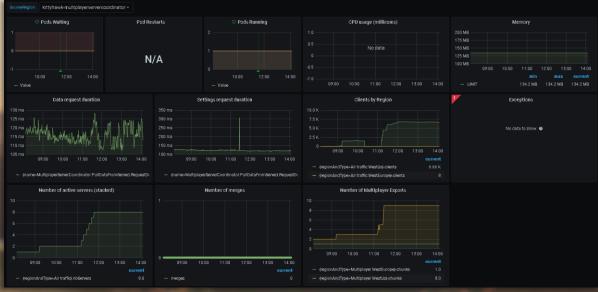

GAME STACK LIVE 2021 | MARTIAL BOSSARD, EXECUTIVE PRODUCER X AURELIEN PITERS, AUDIO DIRECTOR



#### Dream: Create the most realistic next-gen Flight Simulator













### Plan: Design a virtual world at Earth-scale



# Build: Using Azure technologies as the backbone.













# Recreate the world















# > Scalable data distribution







# One unified world for multiplayer



















## > Project Management: Azure DevOps









### **Use case: Azure Text-to-Speech for ATC**

- ATC or Air Traffic Control
- An air traffic controller is a highly trained specialist working with pilots to ensure the safety and efficiency of the airspace
- Communication between pilots and airport control towers











## Use case: Azure Text-to-Speech for ATC





# Use case: Azure Text-to-Speech for ATC





#### Azure Text-to-Speech: costs & flavors

- Used a blend of custom & standard for MSFS
- Standard offers many speakers
- SSML is great to tweak your voice for different flavors (pitch, rate, prosody)!

| Text to Speech | Standard | \$4 per 1M characters