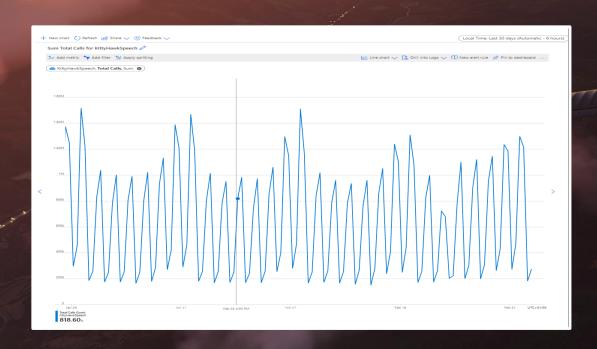

#### Shipping with Azure TTS

- Azure Portal to monitor costs & errors
- Get in touch with Azure for subscription adjustment