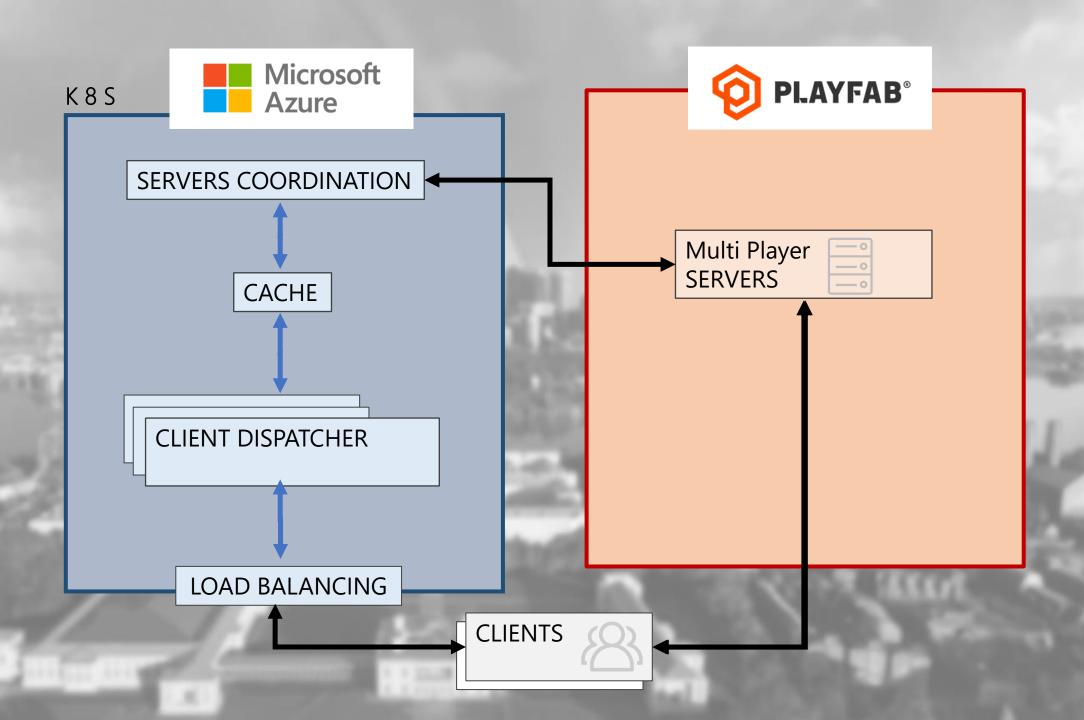

GAME STACK LIVE 2021 | MARTIAL BOSSARD, EXECUTIVE PRODUCER X AURELIEN PITERS, AUDIO DIRECTOR



#### Dream: Create the most realistic next-gen Flight Simulator













### Plan: Design a virtual world at Earth-scale



# Build: Using Azure technologies as the backbone.













# Recreate the world















# > Scalable data distribution







# One unified world for multiplayer



















## > Project Management: Azure DevOps









### **Use case: Azure Text-to-Speech for ATC**

- ATC or Air Traffic Control
- An air traffic controller is a highly trained specialist working with pilots to ensure the safety and efficiency of the airspace
- Communication between pilots and airport control towers











## Use case: Azure Text-to-Speech for ATC





# Use case: Azure Text-to-Speech for ATC





#### Azure Text-to-Speech: costs & flavors

- Used a blend of custom & standard for MSFS
- Standard offers many speakers
- SSML is great to tweak your voice for different flavors (pitch, rate, prosody)!

| Text to Speech | Standard | \$4 per 1M characters                                                                       |
|----------------|----------|----------